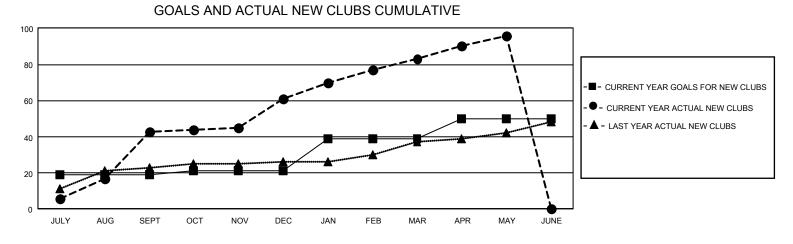

## GAT MONTHLY MEMBERSHIP PROGRESS REPORT

GMT Constitutional Area 6 - I, Group I

REPORT DOES NOT INCLUDE CLUBS IN UNDISTRICTED AREAS.

| Clubs                 |               |           |               | Members               |                         |                         |                                                    |
|-----------------------|---------------|-----------|---------------|-----------------------|-------------------------|-------------------------|----------------------------------------------------|
| RESULTS FOR 2023-2024 |               |           |               | RESULTS FOR 2023-2024 |                         |                         |                                                    |
| QUARTER               | NEW CLUB GOAL | NEW CLUBS | DROPPED CLUBS | QUARTER               | MBER GROWTH NET<br>GOAL | MEMBER GROWTH<br>ACTUAL | DROPPED MEMBERS<br>ACTUAL (including<br>transfers) |
| JULY/AUG/SEPT         | 57            | 43        | 14            | JULY/AUG/SEPT         | 610                     | 3,059                   | 1,444                                              |
| OCT/NOV/DEC           | 6             | 18        | 37            | OCT/NOV/DEC           | 325                     | 1,237                   | 1,562                                              |
| JAN/FEB/MAR           | 54            | 22        | 12            | JAN/FEB/MAR           | 500                     | 1,304                   | 483                                                |
| APR/MAY/JUNE          | 33            | 13        | 4             | APR/MAY/JUNE          | 405                     | 921                     | 869                                                |