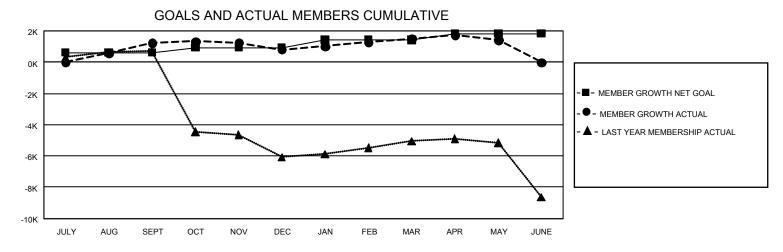

## GAT MONTHLY MEMBERSHIP PROGRESS REPORT

GMT Constitutional Area 6 - I, Group I

REPORT DOES NOT INCLUDE CLUBS IN UNDISTRICTED AREAS.

| Clubs                 |               |           |               | Members               |                         |                         |                                                    |
|-----------------------|---------------|-----------|---------------|-----------------------|-------------------------|-------------------------|----------------------------------------------------|
| RESULTS FOR 2023-2024 |               |           |               | RESULTS FOR 2023-2024 |                         |                         |                                                    |
| QUARTER               | NEW CLUB GOAL | NEW CLUBS | DROPPED CLUBS | QUARTER               | MBER GROWTH NET<br>GOAL | MEMBER GROWTH<br>ACTUAL | DROPPED MEMBERS<br>ACTUAL (including<br>transfers) |
| JULY/AUG/SEPT         | 57            | 43        | 14            | JULY/AUG/SEPT         | 610                     | 3,059                   | 1,444                                              |
| OCT/NOV/DEC           | 6             | 18        | 37            | OCT/NOV/DEC           | 325                     | 1,237                   | 1,562                                              |
| JAN/FEB/MAR           | 54            | 22        | 12            | JAN/FEB/MAR           | 500                     | 1,304                   | 483                                                |
| APR/MAY/JUNE          | 33            | 13        | 4             | APR/MAY/JUNE          | 405                     | 921                     | 869                                                |